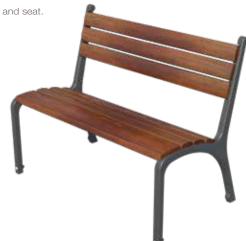

#### ALDE BENCH

Painted metallised cast iron stand, certified wood surface coated seat. Design C. Planchais

#### **ALDUS BENCH**

Painted metallised cast iron stand, certified wood surface coated backrest and seat. Design C. Planchais