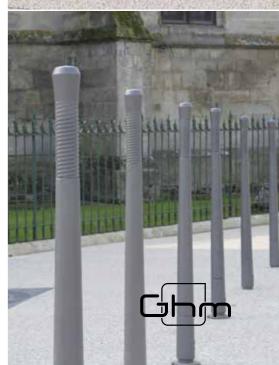

aluminium stand,

certified wood surface coated backrest and seat. Design C. Planchais





### **ALDE 600 ARMCHAIR**

Painted metallised aluminium stand,

certified wood surface coated backrest and seat. Design C. Planchais













#### **ALDE 1200 ARMCHAIR**



Painted metallised aluminium stand, certified wood surface coated backrest and seat.

Design C. Planchais











## STREET FURNITURE

#### **ALDUS CHAIR**

Painted metallised cast iron stand, certified wood surface coated seat and backrest. Design C. Planchais















#### **ALDUS BENCH**

Painted metallised cast iron stand, certified wood surface coated backrest and seat. Design C. Planchais















#### **ALDE POST**

Static or removable fuse post

Painted metallised cast iron Design C. Planchais













#### **ALDUS POST**

Static or removable fuse post







Painted metallised cast iron Design C. Planchais



#### **ALDUS BOLLARD**

Static bollard













static barrier

















## STREET FURNITURE

#### ALDUS BICYCLE SUPPORT

Painted, galvanised steel. Design C. Planchais







#### **ALDUS WASTE BIN**

Capacity 80 L

Painted aluminium body. Side door. Stainless steel lock. Option: cover with ashtray. Design C. Planchais













### **ALDUS PLANTER**

Volume 105 L, 22 L water tank.

Painted, metallised cast iron planter. Removable painted galvanised steel container. Option: stainless steel container. Design C. Planchais













"The project is successful when the object obviously merges into a location over time. You don't see it any more, it exists. "

Céci