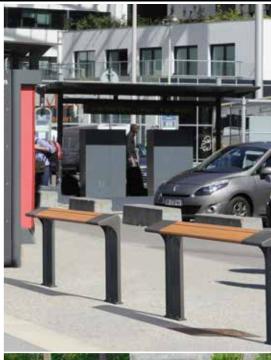

#### ALDE BENCH

Painted metallised cast iron stand, certified wood surface coated seat. Design C. Planchais

#### **ALDUS BENCH**

Painted metallised cast iron stand, certified wood surface coated backrest and seat. Design C. Planchais