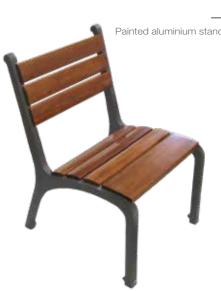

#### **ALDE 1000 CHAIR**

Painted metallised aluminium stand,

certified wood surface coated backrest and seat. Design C. Planchais