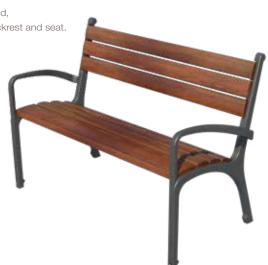

#### ALDE BENCH

Painted metallised cast iron stand, certified wood surface coated seat. Design C. Planchais

#### **ALDUS BENCH**

Painted metallised cast iron stand, certified wood surface coated backrest and seat. Design C. Planchais