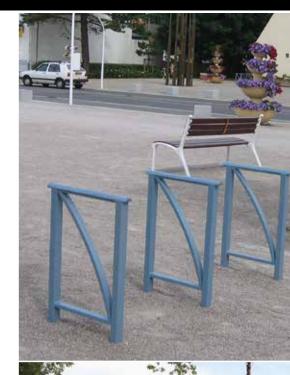

tand, certified wood surface coated backrest and seat.

Design C. Planchais











## STREET FURNITURE

#### **ALDUS CHAIR**

Painted metallised cast iron stand, certified wood surface coated seat and backrest. Design C. Planchais















#### **ALDUS BENCH**

Painted metallised cast iron stand, certified wood surface coated backrest and seat. Design C. Planchais















#### **ALDE POST**

Static or removable fuse post

Painted metallised cast iron Design C. Planchais













#### **ALDUS POST**

Static or removable fuse post







Painted metallised cast iron Design C. Planchais



#### **ALDUS BOLLARD**

Static bollard













static barrier

















## STREET FURNITURE

#### ALDUS BICYCLE SUPPORT

Painted, galvanised steel. Design C. Planchais







#### **ALDUS WASTE BIN**

Capacity 80 L

Painted aluminium body. Side door. Stainless steel lock. Option: cover with ashtray. Design C. Planchais













### **ALDUS PLANTER**

Volume 105 L, 22 L water tank.

Painted, metallised cast iron planter. Removable painted galvanised steel container. Option: stainless steel container. Design C. Planchais













"The project is successful when the object obviously merges into a location over time. You don't see it any more, it exists. "

Cécile Planchais





Rue Antoine Durenne 52220 SOMMEVOIRE - FRANCE

Phone: +33 (0)3 25 55 43 21 Fax: +33 (0)3 25 55 62 88



www.ghm.fr contact@ghm.fr