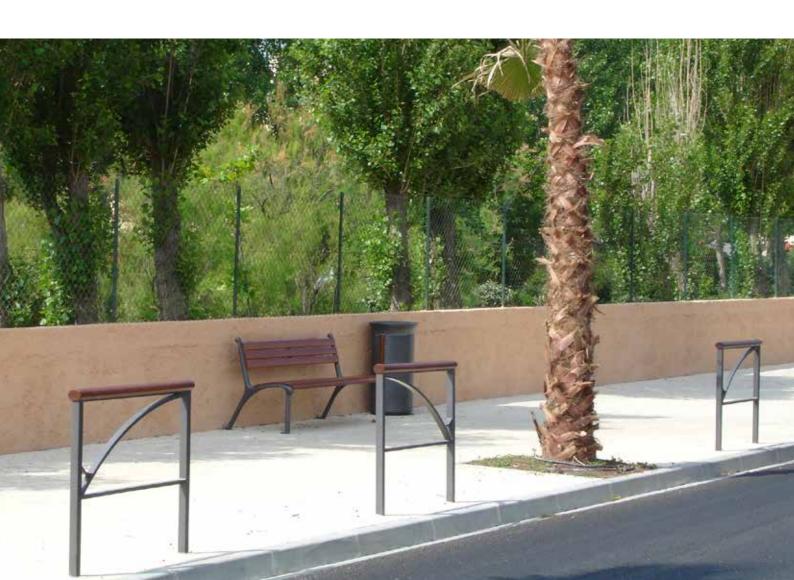

#### ALDE BENCH

Painted metallised cast iron stand, certified wood surface coated seat. Design C. Planchais

#### **ALDE POST**

Static or removable fuse post

Painted metallised cast iron Design C. Planchais

#### **ALDUS WASTE BIN**

Capacity 80 L

Painted aluminium body. Side door. Stainless steel lock. Option: cover with ashtray. Design C. Planchais