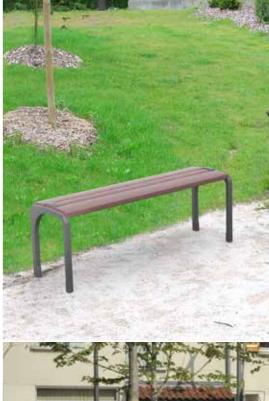

#### ALDE BENCH

Painted metallised cast iron stand, certified wood surface coated seat. Design C. Planchais