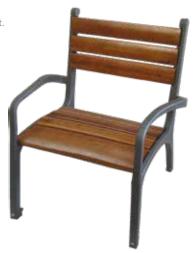

### **ALDE 600 ARMCHAIR**

Painted metallised aluminium stand,

certified wood surface coated backrest and seat. Design C. Planchais