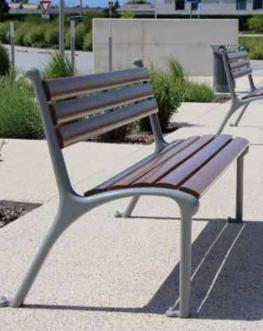

### **ALDE 600 ARMCHAIR**

Painted metallised aluminium stand,

certified wood surface coated backrest and seat. Design C. Planchais