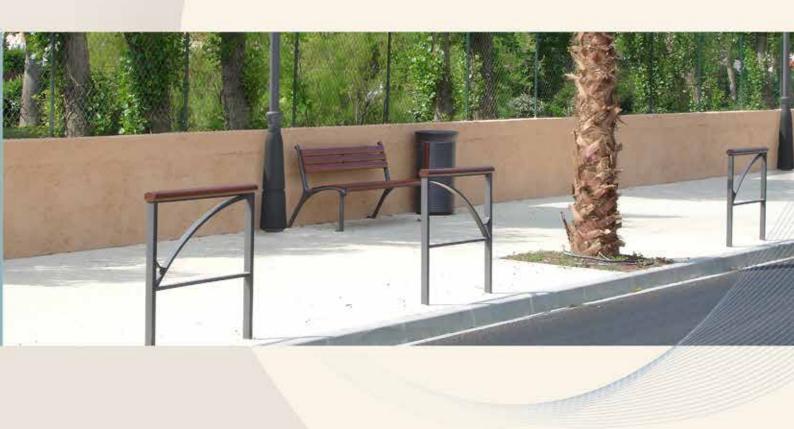

#### ALDE BENCH

Painted metallised cast iron stand, certified wood surface coated seat. Design C. Planchais

#### **ALDE POST**

Static or removable fuse post

Painted metallised cast iron Design C. Planchais

#### **ALDUS WASTE BIN**

Capacity 80 L

Painted aluminium body. Side door. Stainless steel lock. Option: cover with ashtray. Design C. Planchais