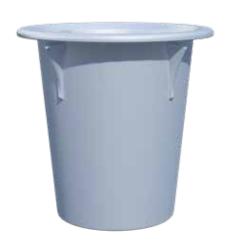

#### **ALDUS WASTE BIN**

Capacity 80 L

Painted aluminium body. Side door. Stainless steel lock. Option: cover with ashtray. Design C. Planchais