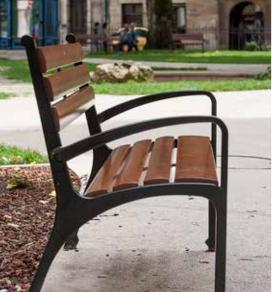

#### ALDE BENCH

Painted metallised cast iron stand, certified wood surface coated seat. Design C. Planchais