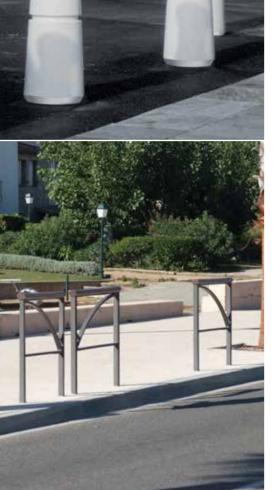

nd seat. Design C. Planchais













#### **ALDE 1200 ARMCHAIR**



Painted metallised aluminium stand, certified wood surface coated backrest and seat.

Design C. Planchais











## STREET FURNITURE

#### **ALDUS CHAIR**

Painted metallised cast iron stand, certified wood surface coated seat and backrest. Design C. Planchais















#### **ALDUS BENCH**

Painted metallised cast iron stand, certified wood surface coated backrest and seat. Design C. Planchais















#### **ALDE POST**

Static or removable fuse post

Painted metallised cast iron Design C. Planchais













#### **ALDUS POST**

Static or removable fuse post







Painted metallised cast iron Design C. Planchais



#### **ALDUS BOLLARD**

Static bollard













static barrier

















## STREET FURNITURE

#### ALDUS BICYCLE SUPPORT

Painted, galvanised steel. Design C. Planchais







#### **ALDUS WASTE BIN**

Capacity 80 L

Painted aluminium body. Side door. Stainless steel lock. Option: cover with ashtray. Design C. Planchais













### **ALDUS PLANTER**

Volume 105 L, 22 L water tank.

Painted, metallised cast iron planter. Removable painted galvanised steel container. Option: stainless steel container. Design C. Planchais













"The project is successful when the object obviously merges into a location over time. You don't see it any more, it exists. "

Cécile Planchais





Rue Antoine Durenne 52220 SOMMEVOIRE - FRANCE

Phone: +33 (0)3 25 55 43 21 Fax: +33 (0)3 25 55 62 88



www.ghm.fr contact@ghm.fr