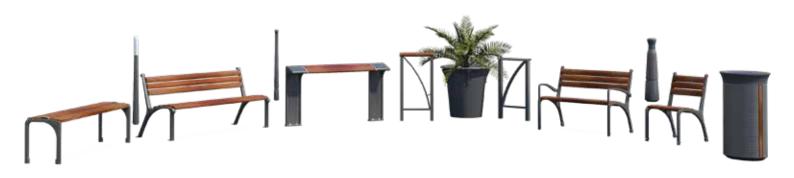

#### **ALDE SIT-STAND**

Certified wood, cast iron and painted steel assembly. Design C. Planchais

#### ALDE BENCH

Painted metallised cast iron stand, certified wood surface coated seat. Design C. Planchais

#### **ALDE 500 CHAIR**

#### **ALDE 1000 CHAIR**

Painted metallised aluminium stand,

certified wood surface coated backrest and seat. Design C. Planchais

### **ALDE 600 ARMCHAIR**

Painted metallised aluminium stand,

certified wood surface coated backrest and seat. Design C. Planchais

#### **ALDE 1200 ARMCHAIR**

Painted metallised aluminium stand, certified wood surface coated backrest and seat.

Design C. Planchais

#### **ALDUS CHAIR**

Painted metallised cast iron stand, certified wood surface coated seat and backrest. Design C. Planchais

#### **ALDUS BENCH**

Painted metallised cast iron stand, certified wood surface coated backrest and seat. Design C. Planchais

#### **ALDUS WASTE BIN**

Capacity 80 L

Painted aluminium body. Side door. Stainless steel lock. Option: cover with ashtray. Design C. Planchais

### **ALDUS PLANTER**

Volume 105 L, 22 L water tank.

Painted, metallised cast iron planter. Removable painted galvanised steel container. Option: stainless steel container. Design C. Planchais

"The project is successful when the object obviously merges into a location over time. You don't see it any more, it exists. "