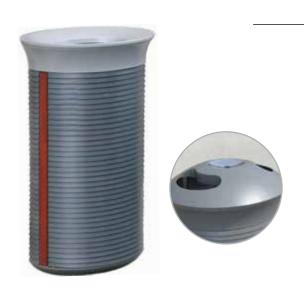

#### **ALDUS WASTE BIN**

Capacity 80 L

Painted aluminium body. Side door. Stainless steel lock. Option: cover with ashtray. Design C. Planchais