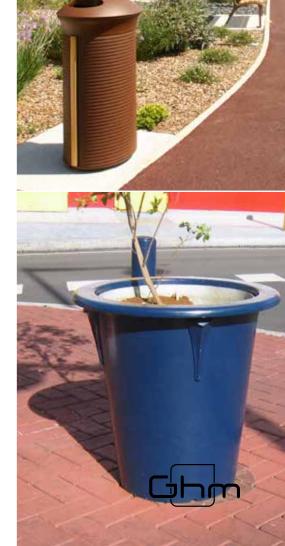

#### **ALDUS WASTE BIN**

Capacity 80 L

Painted aluminium body. Side door. Stainless steel lock. Option: cover with ashtray. Design C. Planchais

### **ALDUS PLANTER**

Volume 105 L, 22 L water tank.

Painted, metallised cast iron planter. Removable painted galvanised steel container. Option: stainless steel container. Design C. Planchais

"The project is successful when the object obviously merges into a location over time. You don't see it any more, it exists. "