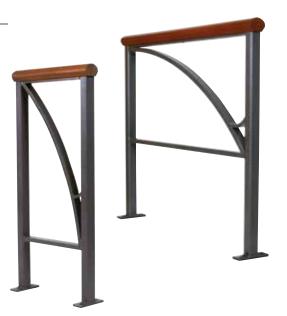

#### **ALDE SIT-STAND**

Certified wood, cast iron and painted steel assembly. Design C. Planchais